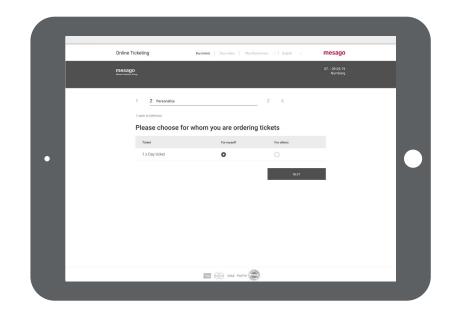

### 2. Personalization

In the second step, please input **who** you are ordering the tickets for and confirm with **Next**.

If the ticket is **for you**, you will now see a preview of your personalized ticket. To confirm please click **Edit Data** in all cases and fill in the **additional questions**.

If the ticket is not for you, just click on **Customize Your Ticket** and insert the data of the person who will receive the ticket.

Fill in the data required of this person and their company and confirm with **Save and Continue**.

If you have not filled in the **Required Fields**, they will be marked red before you are forwarded to the next page.

|   | Department (a | ternative)                                               |                      |   |  |
|---|---------------|----------------------------------------------------------|----------------------|---|--|
|   | Rotebühlstr.  |                                                          | 83-85                |   |  |
|   | 70178         | Stuttgart                                                |                      |   |  |
|   | Germany       |                                                          |                      |   |  |
|   | 012345        |                                                          | Direct dialii        |   |  |
|   |               | Industry                                                 |                      |   |  |
|   | Please select |                                                          |                      |   |  |
| • | Opera         | ting industries of your co                               | mpany                |   |  |
|   | Please select |                                                          |                      |   |  |
|   |               | classify yourself accordin<br>following generation range |                      |   |  |
|   | Please select |                                                          |                      |   |  |
|   | CANCEL        |                                                          | SAVE AND<br>CONTINUE | ] |  |
|   |               |                                                          |                      |   |  |