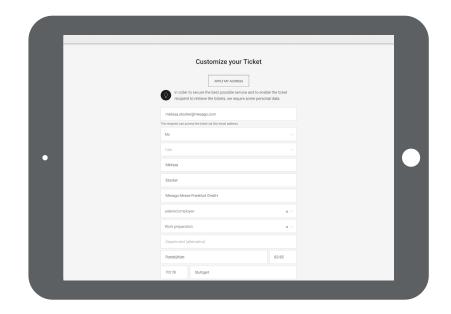

If the ticket is not for you, just click on **Customize Your Ticket** and insert the data of the person who will receive the ticket.

Fill in the data required of this person and their company and confirm with **Save and Continue**.

If you have not filled in the **Required Fields**, they will be marked red before you are forwarded to the next page.

|   | Department (a | ternative)                                               |                      |   |  |
|---|---------------|----------------------------------------------------------|----------------------|---|--|
|   | Rotebühlstr.  |                                                          | 83-85                |   |  |
|   | 70178         | Stuttgart                                                |                      |   |  |
|   | Germany       |                                                          |                      |   |  |
|   | 012345        |                                                          | Direct dialii        |   |  |
|   |               | Industry                                                 |                      |   |  |
|   | Please select |                                                          |                      |   |  |
| • | Opera         | ting industries of your co                               | mpany                |   |  |
|   | Please select |                                                          |                      |   |  |
|   |               | classify yourself accordin<br>following generation range |                      |   |  |
|   | Please select |                                                          |                      |   |  |
|   | CANCEL        |                                                          | SAVE AND<br>CONTINUE | ] |  |
|   |               |                                                          |                      |   |  |