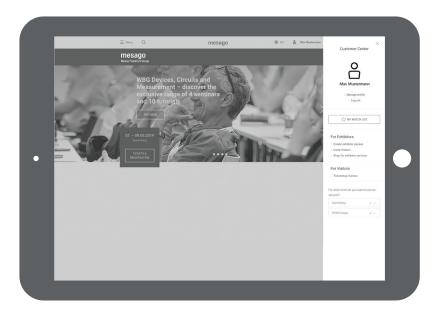

First log onto your **profile** or register. Please click on the **Messe-Login** symbol on the top right of the event page.

The **Overview page**, which opens after the Log-in, is your starting point to create tickets.

Click right on the section For Visitors on the Ticketshop Visitors.