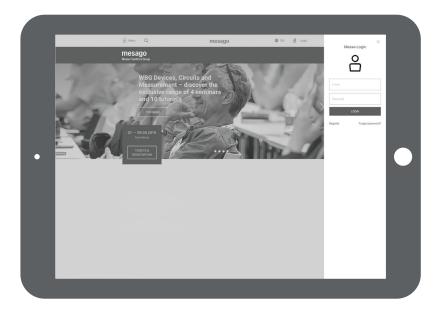

First log onto your **profile** or register. Please click on the **Messe-Login** symbol on the top right of the event page.

The **Overview page**, which opens after the Log-in, is your starting point to create tickets.

Click right on the section For Visitors on the Ticketshop Visitors.