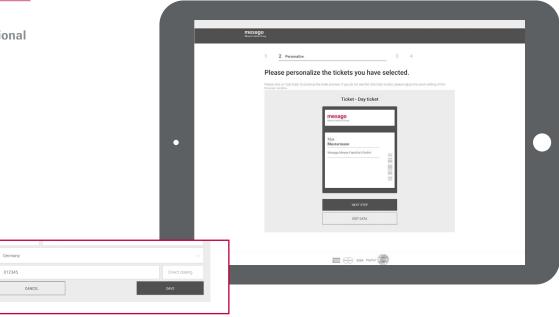

### 2. Personalization

In the second step, please input **who** you are ordering the tickets for and confirm with **Next**.

If the ticket is **for you**, you will now see a preview of your personalized ticket. To confirm please click **Edit Data** in all cases and fill in the **additional questions**.

| mesago<br>Mena Finik kri Greg |                                        |                           | 07 09.05.19<br>Nümberg |   |
|-------------------------------|----------------------------------------|---------------------------|------------------------|---|
| 1 2 Person<br>Please per      | sonalize the tickets                   | 3 4<br>you have selected. |                        |   |
|                               | Ticket 1 o                             | f 2 - Day ticket          |                        |   |
|                               | mesago<br>Mesar President Group        | _                         |                        |   |
|                               | Max<br>Mustormann<br>Mesago Messe Fran | Khurt GmbH                |                        |   |
|                               |                                        |                           |                        | _ |
|                               | NE                                     | KT TIGRET                 | >                      | _ |
|                               |                                        | NT DATA                   |                        |   |